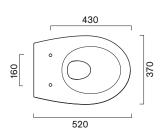

## Dimensions

Not recommended with level cistern, under window and flow regulators.

© Ceramica Catalano 03/2024 1/1